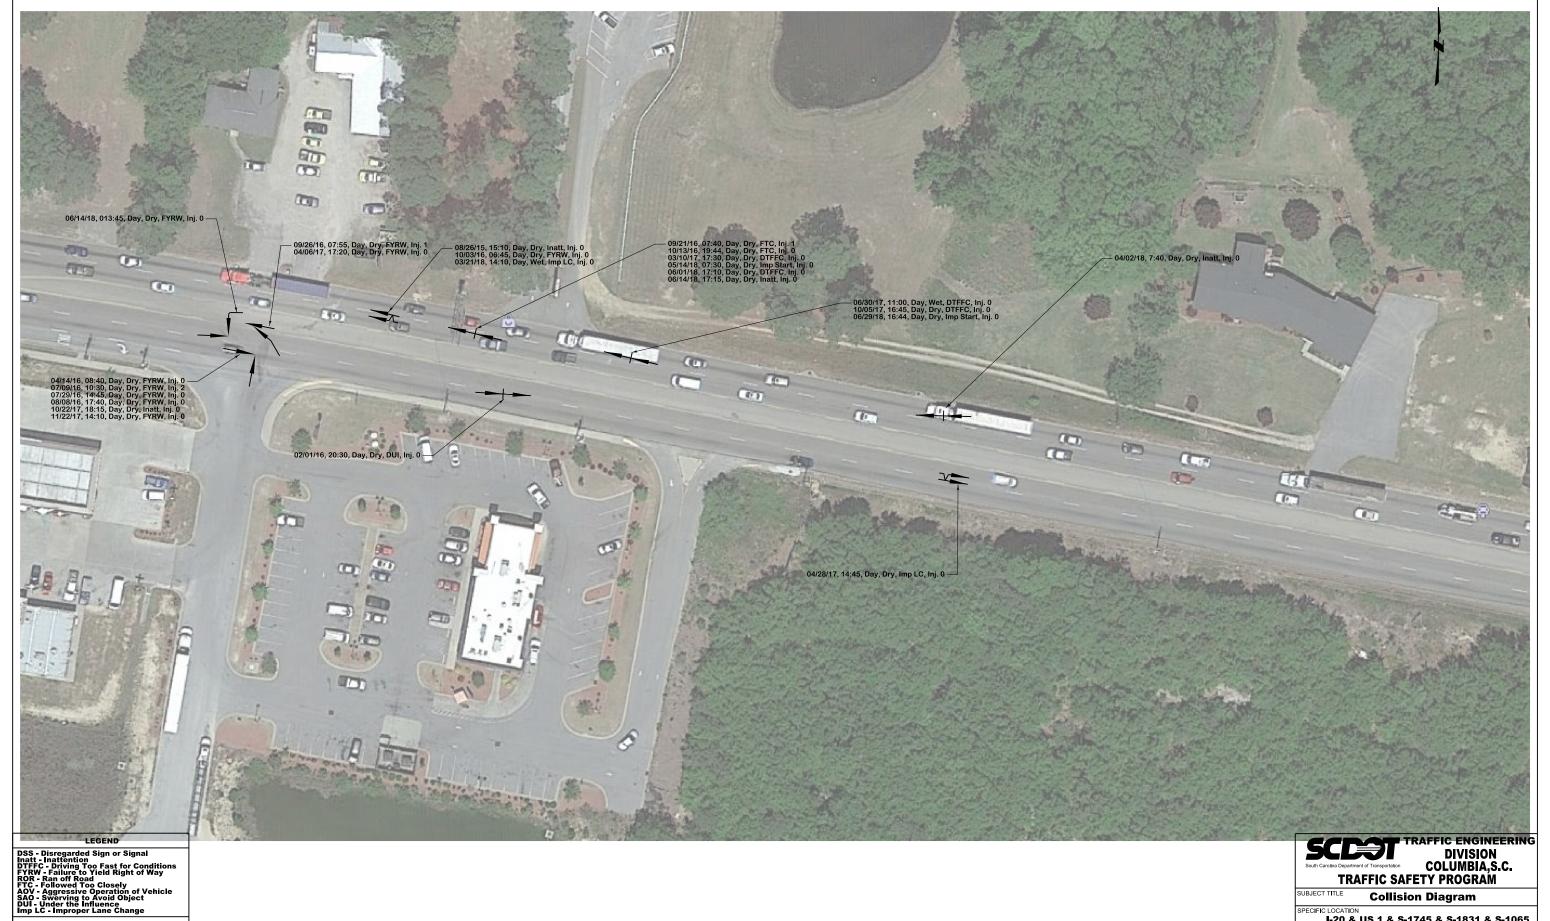

## Supplement to Existing Conditions Traffic Report Appendix G

**Additional Collision Data** 

SUBJECT TITLE **Collision Diagram** 

SPECIFIC LOCATION I-20 & US 1 & S-1745 & S-1831 & S-1065

Lexington LexIngton 10/11/19 None 1 of 1

DSS - Disregarded Sign or Signal Inatt - Inattention DTFFC - Driving Too Fast for Conditions FYRW - Failure to Yield Right of Way ROR - Ran off Road FTC - Followed Too Closely AOV - Aggressive Operation of Vehicle SAO - Swerving to Avoid Object DUI - Under the Influence Imp LC - Improper Lane Change

**Collision Diagram** 

SPECIFIC LOCATION I-20 & US 1 & S-1745 & S-1831 & S-1065

| CITY LexIngton |          | COUNTY Lexington |        |
|----------------|----------|------------------|--------|
| DRAWN BY       | DATE     | SCALE            | PAGE   |
| JB             | 10/11/19 | None             | 1 of 1 |