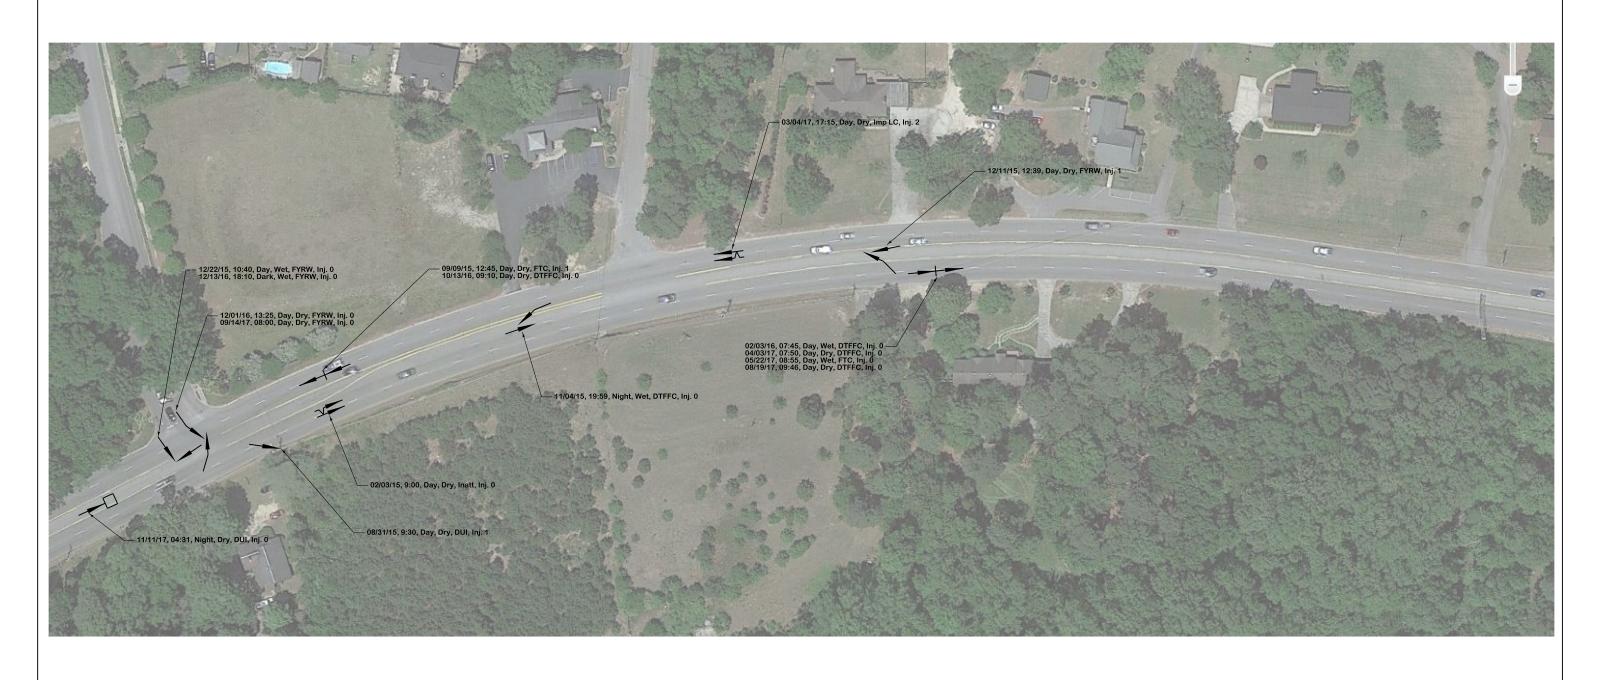

## Supplement to Existing Conditions Traffic Report Appendix G

**Additional Collision Data** 

SUBJECT TITLE **Collision Diagram** 

SPECIFIC LOCATION I-20 & US 1 & S-1745 & S-1831 & S-1065

Lexington LexIngton 10/11/19 None 1 of 1

DSS - Disregarded Sign or Signal Inatt - Inattention DTFFC - Driving Too Fast for Conditions FYRW - Failure to Yield Right of Way ROR - Ran off Road FTC - Followed Too Closely AOV - Aggressive Operation of Vehicle SAO - Swerving to Avoid Object DUI - Under the Influence Imp LC - Improper Lane Change

**Collision Diagram** 

SPECIFIC LOCATION I-20 & US 1 & S-1745 & S-1831 & S-1065

| CITY LexIngton |          | COUNTY Lexington |        |
|----------------|----------|------------------|--------|
| DRAWN BY       | DATE     | SCALE            | PAGE   |
| JB             | 10/11/19 | None             | 1 of 1 |